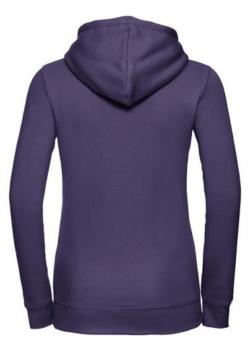

# RUSSELL WOMEN'S AUTHENTIC HOODED SWEATSHIRT

## Specification

RUSSELL women's AUTHENTIC hooded sweatshirt 280 g / m2, 80% comb Ringspun cotton / 20% polyester, 3 plySwt purple S