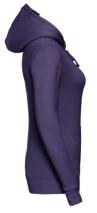

# RUSSELL WOMEN'S AUTHENTIC HOODED SWEATSHIRT

## Specification

RUSSELL women's AUTHENTIC hooded sweatshirt 280 g / m2, 80% comb Ringspun cotton / 20% polyester, 3 plySwt purple S