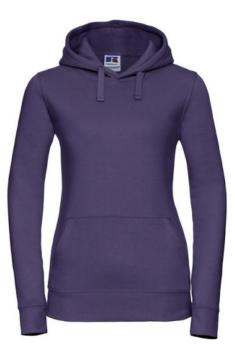

# RUSSELL WOMEN'S AUTHENTIC HOODED SWEATSHIRT

## Specification

RUSSELL women's AUTHENTIC hooded sweatshirt 280 g / m2, 80% comb Ringspun cotton / 20% polyester, 3 plySwt purple S